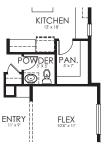

## THE TAHOE PLAN 260

OPT. 4-PC SPA BATH

OPT. 5-PC SPA BATH

OPT. DBL. OVEN W/ OPT. POWDER BATH

OPT. GOURMET KITCHEN

OPT. Powder Bath

OPT.
BEDROOM
#3

OPT. GUEST SUITE +267 SF