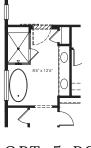

## THE TAHOE PLAN 260

OPT. 4-PC SPA BATH

OPT. 5-PC SPA BATH

OPT. DBL. OVEN W/ OPT. POWDER BATH

OPT. GOURMET KITCHEN

OPT. Powder Bath

OPT.
BEDROOM
#3

OPT. GUEST SUITE +267 SF