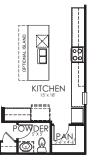

## THE TAHOE PLAN 260

OPT. 4-PC SPA BATH

OPT. 5-PC SPA BATH

OPT. DBL. OVEN W/ OPT. POWDER BATH

OPT. GOURMET KITCHEN

OPT. Powder Bath

OPT.
BEDROOM
#3

OPT. GUEST SUITE +267 SF