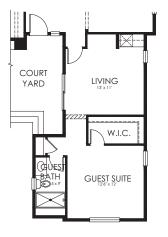

## THE TAHOE PLAN 260

OPT. 4-PC SPA BATH

OPT. 5-PC SPA BATH

OPT. DBL. OVEN W/ OPT. POWDER BATH

OPT. GOURMET KITCHEN

OPT. Powder Bath

OPT.
BEDROOM
#3

OPT. GUEST SUITE +267 SF