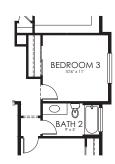

## THE TAHOE PLAN 260

OPT. 4-PC SPA BATH

OPT. 5-PC SPA BATH

OPT. DBL. OVEN W/ OPT. POWDER BATH

OPT. GOURMET KITCHEN

OPT. Powder Bath

OPT.
BEDROOM
#3

OPT. GUEST SUITE +267 SF