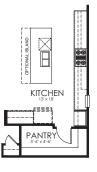

## THE TAHOE PLAN 260

OPT. 4-PC SPA BATH

OPT. 5-PC SPA BATH

OPT. DBL. OVEN W/ OPT. POWDER BATH

OPT. GOURMET KITCHEN

OPT. Powder Bath

OPT.
BEDROOM
#3

OPT. GUEST SUITE +267 SF