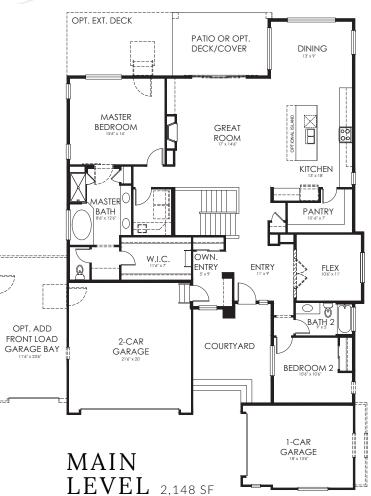

## **PLAN 260**

Main Level: 2,148 sq. ft. Lower Level: Total:

2,138 sq. ft. 4,286 sq. ft.

**ELEVATION C** w/ opt. stone

**ELEVATION F** w/ standard stone

## THE TAHOE PLAN 260

OPT. 4-PC SPA BATH

OPT. 5-PC SPA BATH

OPT. DBL. OVEN W/ OPT. POWDER BATH

OPT. GOURMET KITCHEN

OPT. Powder Bath

OPT.
BEDROOM
#3

OPT. GUEST SUITE +267 SF