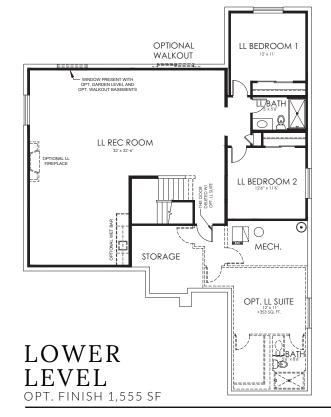

## **PLAN 260**

Main Level: 2,148 sq. ft. Lower Level: Total:

2,138 sq. ft. 4,286 sq. ft.

**ELEVATION C** w/ opt. stone

**ELEVATION F** w/ standard stone

## THE TAHOE PLAN 260

OPT. 4-PC SPA BATH

OPT. 5-PC SPA BATH

OPT. DBL. OVEN W/ OPT. POWDER BATH

OPT. GOURMET KITCHEN

OPT. Powder Bath

OPT.
BEDROOM
#3

OPT. GUEST SUITE +267 SF