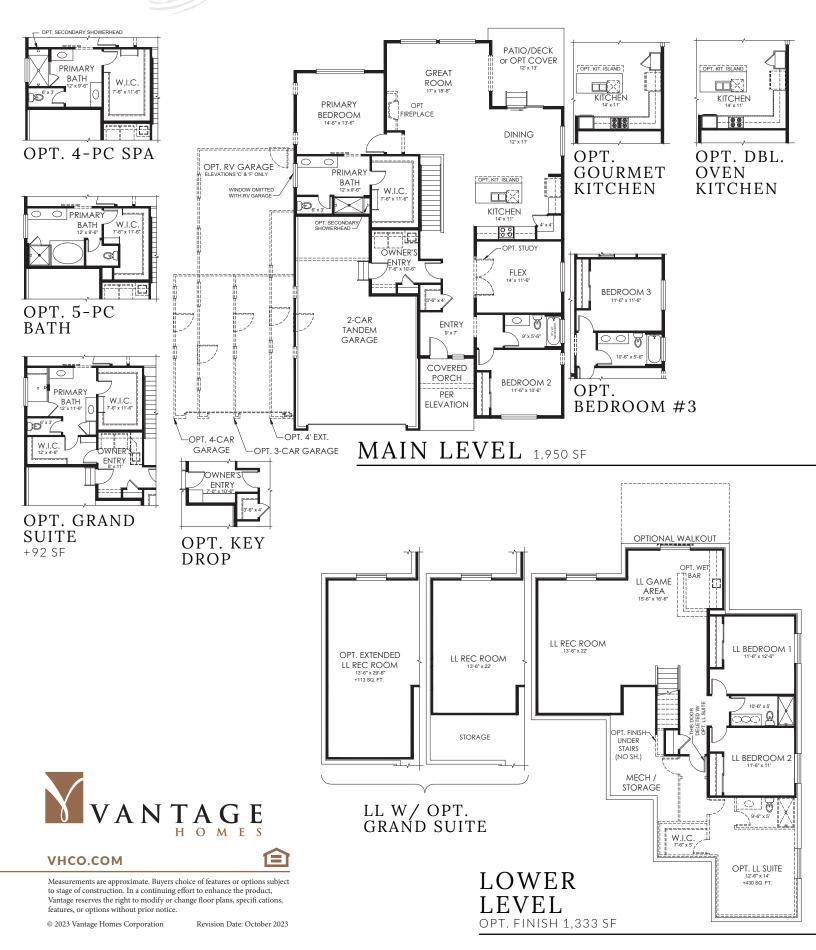

#### **PLAN 222**

Main Level:1,950 sq. ft.Lower Level:1,952 sq. ft.Total:3,902 sq. ft.

**ELEVATION C** w/ opt. 4' garage extension

**ELEVATION E** 

ELEVATION F w/ opt. stone

#### **ELEVATION C** w/ opt. RV garage and opt. stone

\*RV Garage not available in all communities - See Sales Associate for details

E2023 Vantage Homes For Marketing purposes only. No reproductions for other use of these plans may be made without the written consent of Vantage Homes Corp. Artist's conception. All plans, features and specifications are subject to change without notification. Garage and exterior door and window design, size and placement may vary with advention and community.

## THE BRANSON PLAN 222