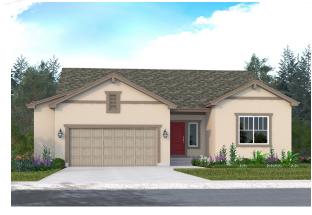

#### **PLAN 222**

Main Level:1,950 sq. ft.Lower Level:1,952 sq. ft.Total:3,902 sq. ft.

**ELEVATION C** w/ opt. 4' garage extension

**ELEVATION E** 

ELEVATION F w/ opt. stone