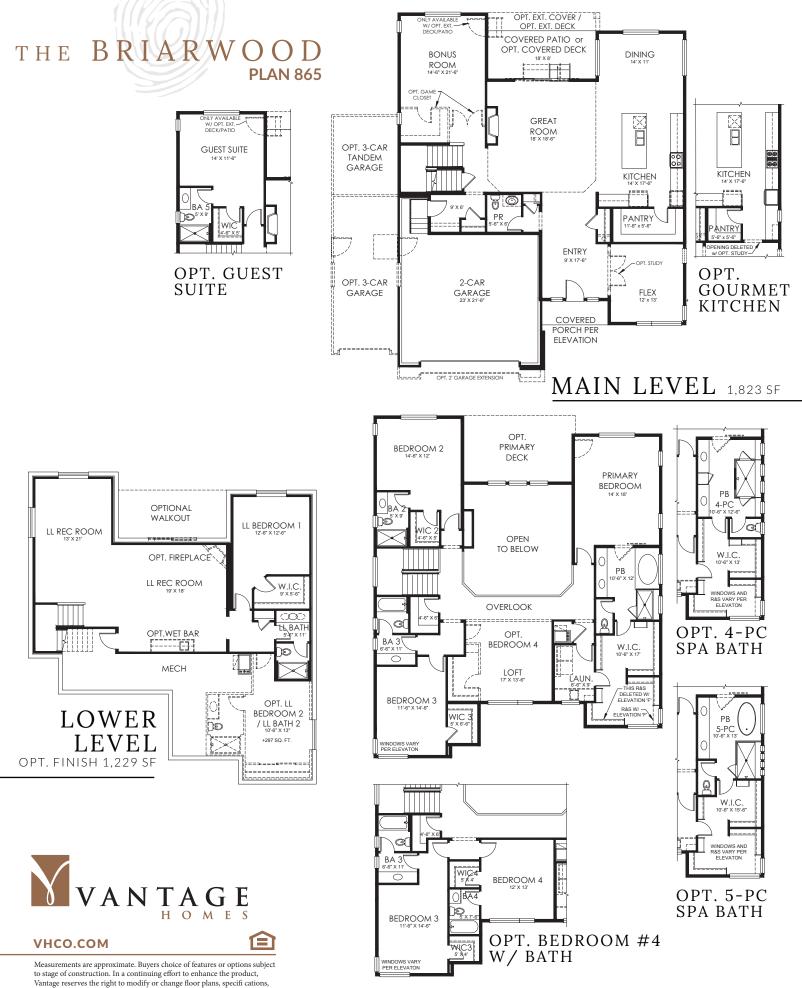

## THE BRIARWOOD

## **PLAN 865**

| Main Level:  | 1,823 sq. ft. |
|--------------|---------------|
| Upper Level: | 1,928 sq. ft. |
| Lower Level: | 1,826 sq. ft. |
| Total:       | 5,577 sq. ft. |
|              |               |

OUR BLUEPRINT, YOUR FINGERPRINT

UPPER LEVEL 1,928 SF

features, or options without prior notice. © 2023 Vantage Homes Corporation

Revision Date: October 2023