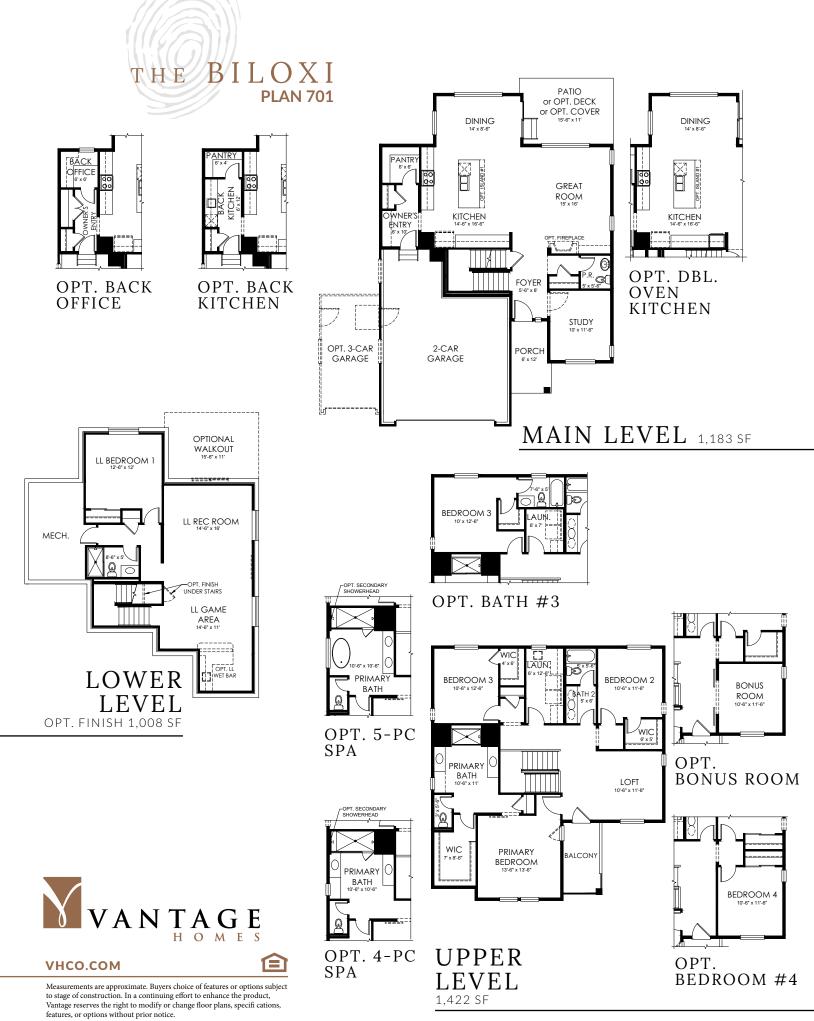

# THE BILOXI

#### OUR BLUEPRINT, YOUR FINGERPRINT.

### **PLAN 701**

| Main Level:  | 1,183 sq. ft. |
|--------------|---------------|
| Upper Level: | 1,422 sq. ft. |
| Lower Level: | 1,188 sq. ft. |
| Total:       | 3,793 sq. ft. |
|              |               |