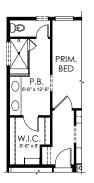

## THE SANIBEL II

OPT. 4-PC SPA BATH

OPT. COAT CLOSET @ GARAGE ENTRY

OPT. OWNER'S ENTRY/LAUNDRY W/ GOURMET KITCHEN

- +96 FINISHED SF MAIN FLOOR
- +96 UNFINISHED SF BASEMENT

MAIN LEVEL 1,557 SF