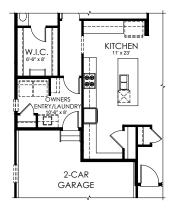

## THE SANIBEL II

OPT. 4-PC SPA BATH

OPT. COAT CLOSET @ GARAGE ENTRY

OPT. OWNER'S ENTRY/LAUNDRY W/ GOURMET KITCHEN

- +96 FINISHED SF MAIN FLOOR
- +96 UNFINISHED SF BASEMENT

MAIN LEVEL 1,557 SF