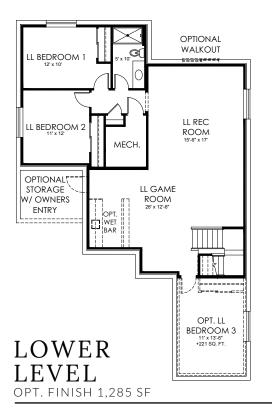

## **PLAN 251**

Main Level: 1,557 sq. ft. Lower Level: 1,559 sq. ft. Total: 3,116 sq. ft.

**ELEVATION C** w/ opt. stone

**ELEVATION D** w/ opt. 3-car garage

**ELEVATION F** w/ standard stone