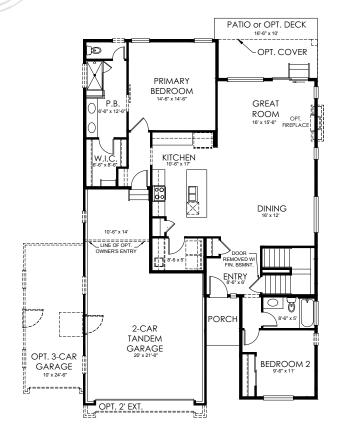

## **PLAN 251**

Main Level: 1,557 sq. ft. Lower Level: 1,559 sq. ft. Total: 3,116 sq. ft.

**ELEVATION C** w/ opt. stone

**ELEVATION D** w/ opt. 3-car garage

**ELEVATION F** w/ standard stone

## THE SANIBEL II

OPT. 4-PC SPA BATH

OPT. COAT CLOSET @ GARAGE ENTRY

OPT. OWNER'S ENTRY/LAUNDRY W/ GOURMET KITCHEN

- +96 FINISHED SF MAIN FLOOR
- +96 UNFINISHED SF BASEMENT

MAIN LEVEL 1,557 SF