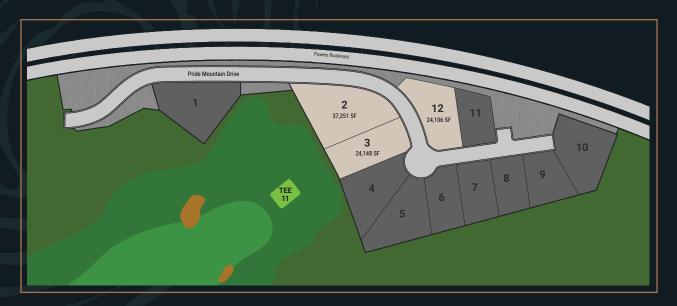

## SEMI-CUSTOM VANTAGE HOMESITES

STARTING AT \$1.6M • RANCH PLANS ONLY

Dirt-start your dream home with a Vantage floorplan plus your personal touches including structural modifications. These spacious homesites in the prestigious Flying Horse community overlook the golf course and have clear views of Pikes Peak. **PICK YOUR SEMI-CUSTOM LOT!** 

LOT 2 - 37,351 SQ. FT.

LOT 3 - 24,148 SQ. FT.

LOT 12 - 24,106 SQ. FT.

Contracts on these few homesites will be first come, first served; so don't miss out!