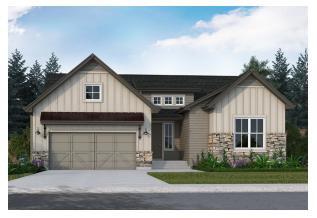

## **PLAN 284**

Main Level:2,188 sq. ft.Lower Level:2,172 sq. ft.Total:4,360 sq. ft.

**ELEVATION B** w/ opt. stone

**ELEVATION C** w/ opt. stone

**ELEVATION E** w/ opt. 3-car garage and opt. stone

ELEVATION F w/ std. stone