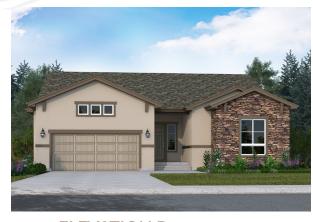

## **PLAN 284**

Main Level:2,188 sq. ft.Lower Level:2,172 sq. ft.Total:4,360 sq. ft.

**ELEVATION B** w/ opt. stone

**ELEVATION C** w/ opt. stone

**ELEVATION E** w/ opt. 3-car garage and opt. stone

ELEVATION F w/ std. stone