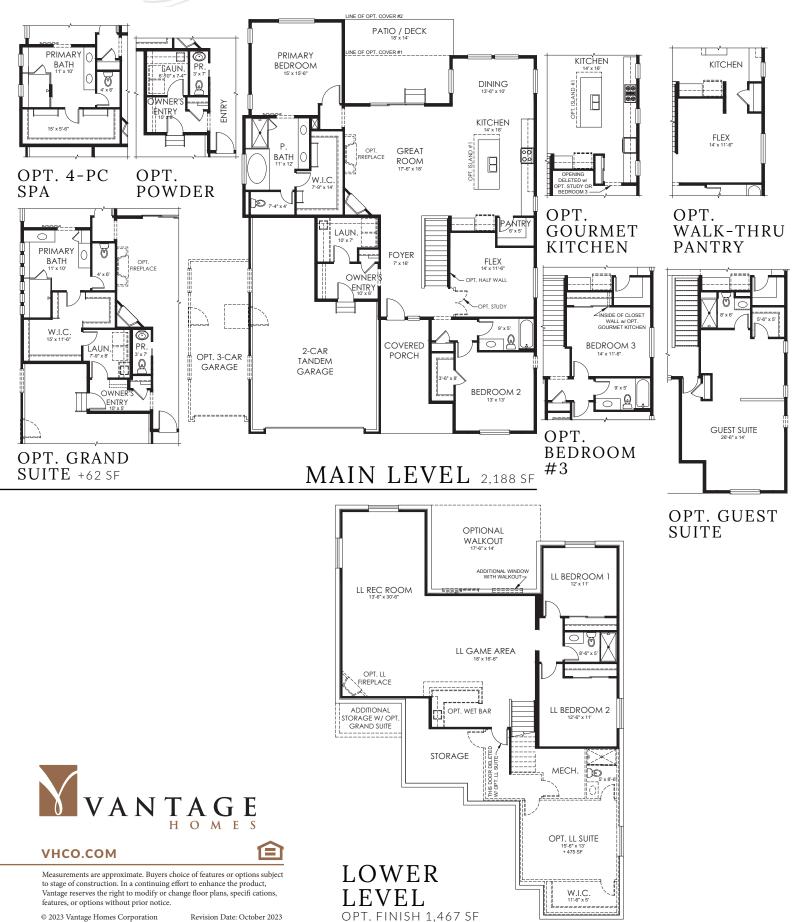

## **PLAN 284**

Main Level:2,188 sq. ft.Lower Level:2,172 sq. ft.Total:4,360 sq. ft.

**ELEVATION B** w/ opt. stone

**ELEVATION C** w/ opt. stone

**ELEVATION E** w/ opt. 3-car garage and opt. stone

ELEVATION F w/ std. stone

## THE OAKRIDGE **PLAN 284**

© 2023 Vantage Homes Corporation

Revision Date: October 2023