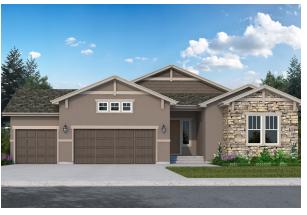

## **PLAN 284**

Main Level:2,188 sq. ft.Lower Level:2,172 sq. ft.Total:4,360 sq. ft.

**ELEVATION B** w/ opt. stone

**ELEVATION C** w/ opt. stone

**ELEVATION E** w/ opt. 3-car garage and opt. stone

ELEVATION F w/ std. stone