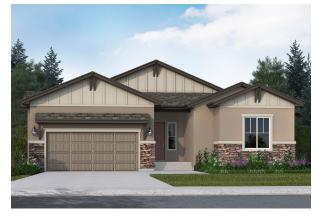

## **PLAN 284**

Main Level:2,188 sq. ft.Lower Level:2,172 sq. ft.Total:4,360 sq. ft.

**ELEVATION B** w/ opt. stone

**ELEVATION C** w/ opt. stone

**ELEVATION E** w/ opt. 3-car garage and opt. stone

ELEVATION F w/ std. stone