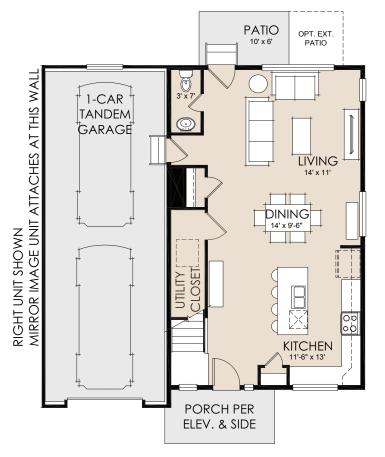

## **PLAN 054**

Main Level: Upper Level: Total: 792 sq. ft. 1,034 sq. ft. 1,826 sq. ft.

**ELEVATION A** w/ standard stone

## **ELEVATION B** w/ standard stone

**ELEVATION C** w/ standard stone

UPPER LEVEL 1,034 SF

MAIN LEVEL 792 SF

Measurements are approximate. Buyers choice of features or options subject to stage of construction. In a continuing effort to enhance the product, Vantage reserves the right to modify or change floor plans, specifications, features, or options without prior notice. Furniture suggestion shown, but furniture is not included.