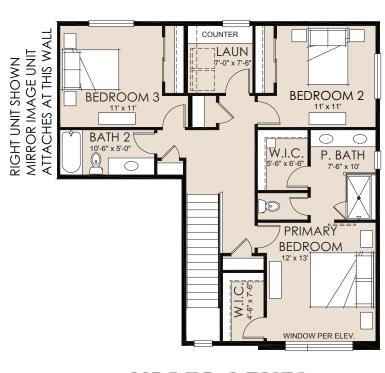

## **ELEVATION B** w/ standard stone

**ELEVATION C** w/ standard stone

UPPER LEVEL 1,034 SF

MAIN LEVEL 792 SF

Measurements are approximate. Buyers choice of features or options subject to stage of construction. In a continuing effort to enhance the product, Vantage reserves the right to modify or change floor plans, specifications, features, or options without prior notice. Furniture suggestion shown, but furniture is not included.