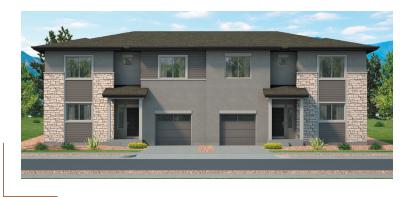

## THE PINEHURST

OUR BLUEPRINT, YOUR FINGERPRINT.

#### **PLAN 058**

Main Level: Upper Level: Total: 819 sq. ft. 1,346 sq. ft. 2,165 sq. ft.



### **ELEVATION A**

w/ standard stone

## **ELEVATION B** w/ standard stone





**ELEVATION C** w/ standard stone



# THE PINEHURST PLAN 058



UPPER LEVEL 1,346 SF



MAIN LEVEL 819 SF







Measurements are approximate. Buyers choice of features or options subject to stage of construction. In a continuing effort to enhance the product, Vantage reserves the right to modify or change floor plans, specifications, features, or options without prior notice. Furniture suggestion shown, but furniture is not included.