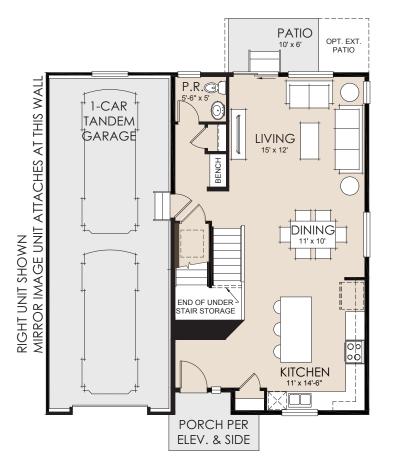

#### **PLAN 058**

Main Level: Upper Level: Total: 819 sq. ft. 1,346 sq. ft. 2,165 sq. ft.

# THE PINEHURST PLAN 058

UPPER LEVEL 1,346 SF

MAIN LEVEL 819 SF

Measurements are approximate. Buyers choice of features or options subject to stage of construction. In a continuing effort to enhance the product, Vantage reserves the right to modify or change floor plans, specifications, features, or options without prior notice. Furniture suggestion shown, but furniture is not included.