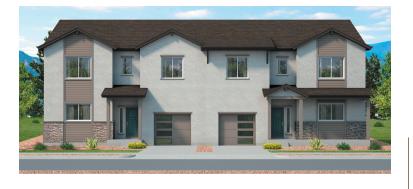

## THE PINEHURST

OUR BLUEPRINT, YOUR FINGERPRINT.

#### **PLAN 058**

Main Level: Upper Level: Total: 819 sq. ft. 1,346 sq. ft. 2,165 sq. ft.



### **ELEVATION A**

w/ standard stone

## **ELEVATION B** w/ standard stone





**ELEVATION C** w/ standard stone



# THE PINEHURST PLAN 058



UPPER LEVEL 1,346 SF



MAIN LEVEL 819 SF







Measurements are approximate. Buyers choice of features or options subject to stage of construction. In a continuing effort to enhance the product, Vantage reserves the right to modify or change floor plans, specifications, features, or options without prior notice. Furniture suggestion shown, but furniture is not included.