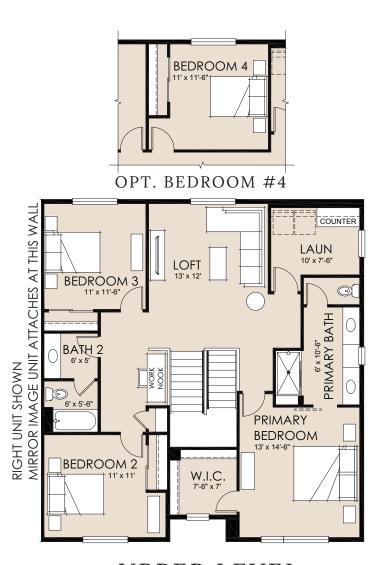

#### **PLAN 058**

Main Level: Upper Level: Total: 819 sq. ft. 1,346 sq. ft. 2,165 sq. ft.

# THE PINEHURST PLAN 058

UPPER LEVEL 1,346 SF

MAIN LEVEL 819 SF

Measurements are approximate. Buyers choice of features or options subject to stage of construction. In a continuing effort to enhance the product, Vantage reserves the right to modify or change floor plans, specifications, features, or options without prior notice. Furniture suggestion shown, but furniture is not included.