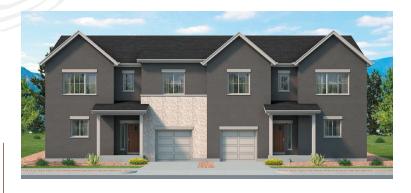

## THE PINEHURST

OUR BLUEPRINT, YOUR FINGERPRINT.

#### **PLAN 058**

Main Level: Upper Level: Total: 819 sq. ft. 1,346 sq. ft. 2,165 sq. ft.



### **ELEVATION A**

w/ standard stone

## **ELEVATION B** w/ standard stone





**ELEVATION C** w/ standard stone



# THE PINEHURST PLAN 058



UPPER LEVEL 1,346 SF



MAIN LEVEL 819 SF







Measurements are approximate. Buyers choice of features or options subject to stage of construction. In a continuing effort to enhance the product, Vantage reserves the right to modify or change floor plans, specifications, features, or options without prior notice. Furniture suggestion shown, but furniture is not included.