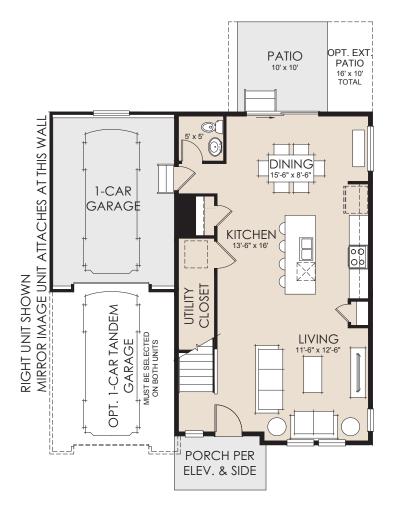

### **PLAN 052**

Main Level: Upper Level: Total: 805 sq. ft. 805 sq. ft. 1,610 sq. ft.

# **ELEVATION B** w/ standard stone

**ELEVATION C** w/ standard stone

UPPER LEVEL 805 SF

MAIN LEVEL 805 SF