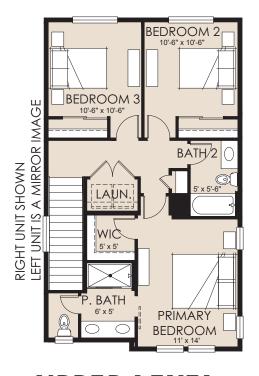

### **PLAN 052**

Main Level: Upper Level: Total: 805 sq. ft. 805 sq. ft. 1,610 sq. ft.

# **ELEVATION B** w/ standard stone

**ELEVATION C** w/ standard stone

UPPER LEVEL 805 SF

MAIN LEVEL 805 SF