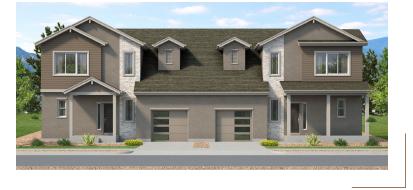

## **PLAN 054**

 Main Level:
 792 sq. ft.

 Upper Level:
 1,034 sq. ft.

 Total:
 1,826 sq. ft.

**ELEVATION A** w/ standard stone

**ELEVATION C** w/ standard stone

©2025 Vantage Homes For Marketing purposes only. No reproductions or other use of these plans may be made without the written consent of Vantage Homes Corp. Artist's conception. All plans, features and specifications are subject to change without notification. Garage and exterior door and window design, size and placement may vary with dewrition and community.