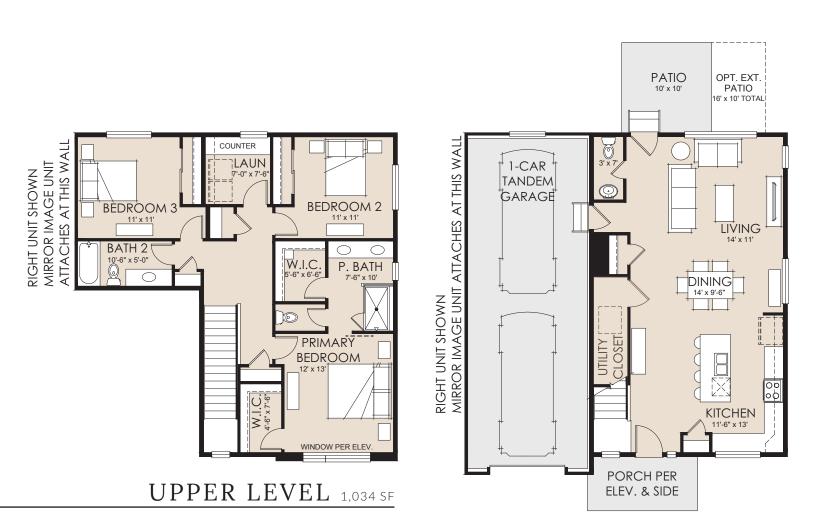

## **PLAN 054**

 Main Level:
 792 sq. ft.

 Upper Level:
 1,034 sq. ft.

 Total:
 1,826 sq. ft.

**ELEVATION A** w/ standard stone

**ELEVATION C** w/ standard stone

©2025 Vantage Homes For Marketing purposes only. No reproductions or other use of these plans may be made without the written consent of Vantage Homes Corp. Artist's conception. All plans, features and specifications are subject to change without notification. Garage and exterior door and window design, size and placement may vary with dewrition and community.

OUR BLUEPRINT, YOUR FINGERPRINT

MAIN LEVEL 792 SF