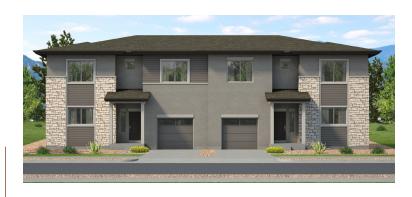

## THE PINEHURST

OUR BLUEPRINT, YOUR FINGERPRINT.

#### **PLAN 058**

Main Level: Upper Level: Total: 819 sq. ft. 1,346 sq. ft. 2,165 sq. ft.



### **ELEVATION A**

w/ standard stone

## **ELEVATION B** w/ standard stone





## **ELEVATION C** w/ standard stone



# THE PINEHURST PLAN 058







MAIN LEVEL 819 SF



#### VHCO.COM



Measurements are approximate. Buyers choice of features or options subject to stage of construction. In a continuing effort to enhance the product, Vantage reserves the right to modify or change floor plans, specifications, features, or options without prior notice. Furniture suggestion shown, but furniture is not included.