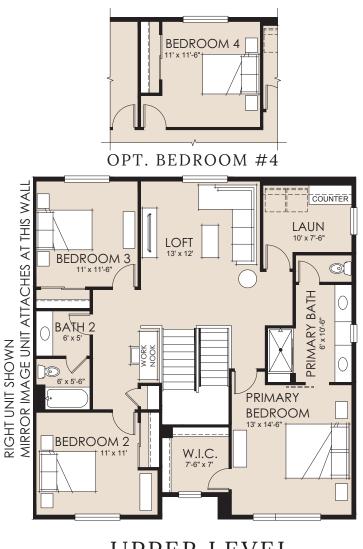

#### **PLAN 058**

Main Level: Upper Level: Total: 819 sq. ft. 1,346 sq. ft. 2,165 sq. ft.

# THE PINEHURST PLAN 058

MAIN LEVEL 819 SF