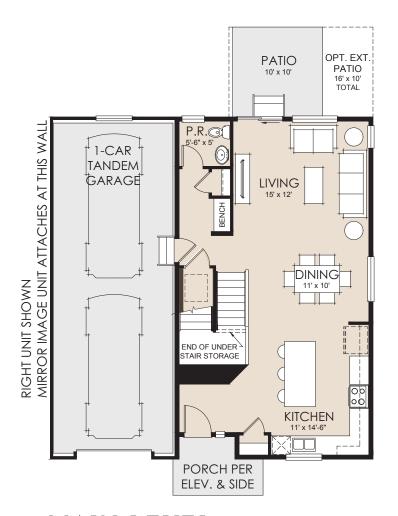

#### **PLAN 058**

Main Level: Upper Level: Total: 819 sq. ft. 1,346 sq. ft. 2,165 sq. ft.

# THE PINEHURST PLAN 058

MAIN LEVEL 819 SF