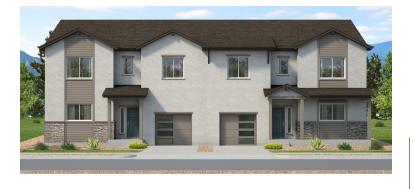

## THE PINEHURST

OUR BLUEPRINT, YOUR FINGERPRINT.

#### **PLAN 058**

Main Level: Upper Level: Total: 819 sq. ft. 1,346 sq. ft. 2,165 sq. ft.



### **ELEVATION A**

w/ standard stone

## **ELEVATION B** w/ standard stone





## **ELEVATION C** w/ standard stone



# THE PINEHURST PLAN 058







MAIN LEVEL 819 SF



#### VHCO.COM



Measurements are approximate. Buyers choice of features or options subject to stage of construction. In a continuing effort to enhance the product, Vantage reserves the right to modify or change floor plans, specifications, features, or options without prior notice. Furniture suggestion shown, but furniture is not included.